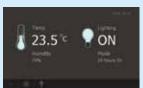

Options**

There are 3 display packages that we have, these packages are customizable for the users needs and requirements.

Packages single room, area / zone or the building. Packed with building control and monitoring options these screens allow for a wide range of possiblities.

These packages are optional.



# Features:

- User friendly option
- » Wall Mounted
- » Install Windows based Software
- » Rotatable Screen (Portrait or Landscape)
- » Multiple connection options



# **Specifications**

# Hardware Specifications

CPU -

Chipset -

Memory -

Hard disk -

Display screen -

Network port -

USB -

Expansion Solts -

DC - AC Charger

Battery -

Other device - WIFI wireless network,

# **Software Specifications**

**OS** - Windows XP



# Generic UI Examples