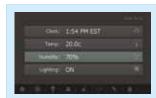

ntrol.

### **Software Options**

There are 3 display packages that we have, these packages are customizable for the users needs and requirements.

Packages single room, area / zone or the building. Packed with building control and monitoring options these screens allow for a wide range of possiblities.

These packages are optional.



# Features:

- User friendly option
- » Wall Mounted
- » Install Windows based Software
- » Rotatable Screen (Portrait or Landscape)
- » Multiple connection options



# **Specifications**

# Hardware Specifications

CPU -

Chipset -

Memory -

Hard disk -

Display screen -

Network port -

USB -

Expansion Solts -

DC - AC Charger

Battery -

Other device - WIFI wireless network,

# **Software Specifications**

**OS** - Windows XP



# Generic UI Examples