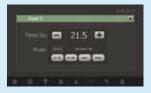

ions**

There are 3 display packages that we have, these packages are customizable for the users needs and requirements.

Packages single room, area / zone or the building. Packed with building control and monitoring options these screens allow for a wide range of possiblities.

These packages are optional.



# Features:

- User friendly option
- » Wall Mounted
- » Install Windows based Software
- » Rotatable Screen (Portrait or Landscape)
- » Multiple connection options



# **Specifications**

# Hardware Specifications

CPU -

Chipset -

Memory -

Hard disk -

Display screen -

Network port -

USB -

Expansion Solts -

DC - AC Charger

Battery -

Other device - WIFI wireless network,

# **Software Specifications**

**OS** - Windows XP



# Generic UI Examples