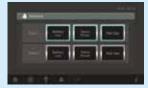

l.

### **Software Options**

There are 3 display packages that we have, these packages are customizable for the users needs and requirements.

Packages single room, area / zone or the building. Packed with building control and monitoring options these screens allow for a wide range of possiblities.

These packages are optional.



# Features:

- User friendly option
- » Wall Mounted
- » Install Windows based Software
- » Rotatable Screen (Portrait or Landscape)
- » Multiple connection options



# **Specifications**

# Hardware Specifications

CPU -

Chipset -

Memory -

Hard disk -

Display screen -

Network port -

USB -

Expansion Solts -

DC - AC Charger

Battery -

Other device - WIFI wireless network,

# **Software Specifications**

**OS** - Windows XP



# Generic UI Examples